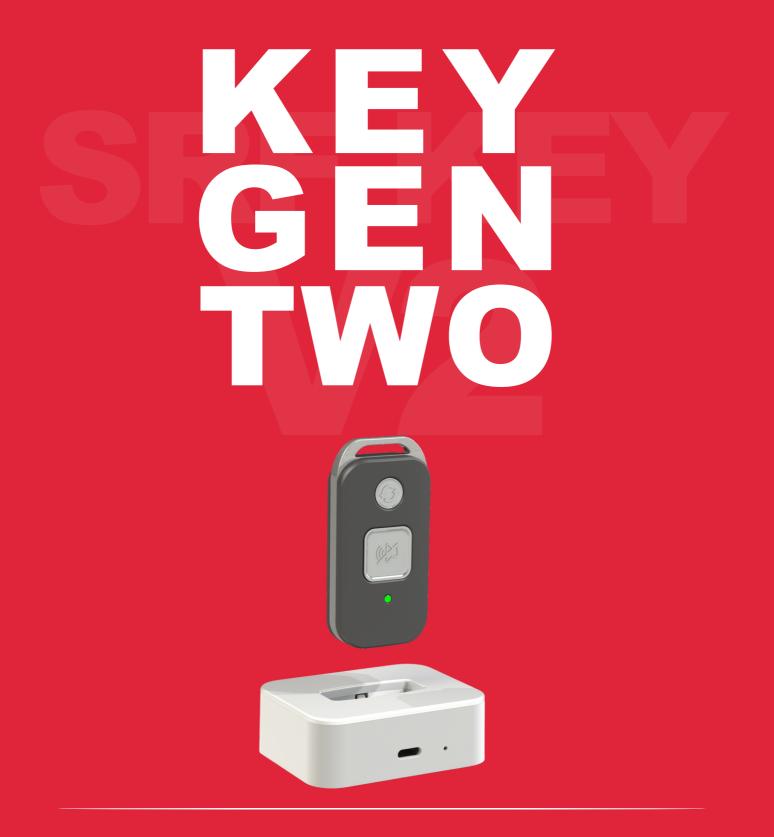

## **SRF KEY V2**

Just one key for all SENS products, that is both comfortable and safe to use. That's what the SENS SRF KEY always has been. But now we have created our next generation SRF KEY that also switches itself off automatically after a work shift. And that gives peace of mind when a key is lost or out of sight.

The SRF KEY V2 only works in combination with the SRF Key Activator. Inserting the key into the station automatically activates it so it can be used throughout the working day. Without having to fear a non-working key due to not being sufficiently charged. Thanks to the integrated battery. LED indicators show whether the key is active or not and indicate when the battery eventually needs to be replaced.

Oh yes, the new SRF KEY V2 can be used in combination with both existing and new SENS products. Which is very practical and convenient. As our customers have come to expect from us!

| Highlights   | SRF Key V2                |  |
|--------------|---------------------------|--|
| Size         | 74 mm                     |  |
|              | 36 mm                     |  |
|              | 15mm                      |  |
| Battery      | CR2450, replaceable       |  |
| Operation    | 12 hours after activation |  |
|              | Auto switch-off           |  |
| Indicators   | Multicolour LED           |  |
| Article code | 200 000 025               |  |
| Highlights   | Activator Station         |  |
| Size         | 70 mm                     |  |
|              | 55 mm                     |  |
|              | 25 mm                     |  |
| Mounting     | Adhesive or screw fix     |  |
| Power Input  | 5V                        |  |
| Indicators   | LED                       |  |
| Article code | 200 100 025               |  |
|              |                           |  |